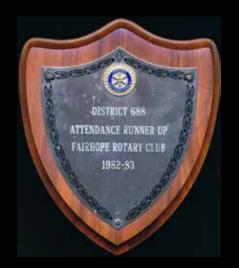

fords
1949-30 Famer E Garton, Sr
1953-51 C 3 Managers
1951-52 Carl I Bladem
                                                                                              · Still helding semberator in
                                                                                                 the fairfuge Bulary Club
                                                                                              - - Prest District Governor
```

#### 1975–76 bulletin cover showing roster with attendance





# Fairhope Rotary Club Fairhope, Alabama FOR

Their dedication to the ideals of Rotary and faithfulness to their Club

Award for Highest Attendance in District 688

1966–67 Attendance Award





1962–63 Attendance Award

1967–68 Attendance Award 98.60%!



1976–77 Attendance Award















Attendance Awards from the 1980s First or Second Place in Seven Years

J. R. Gooden, past President, expired on May 6, 1957;
thus Fairhope Rotary lost one of its most untiring workers.

This record is made possible by the work of Mr. William A.
Stallard, and his journalism class, who copied all newspaper reports from 1938.

Mr. Tappy Bradford was instrumental in obtaining a written report from each of the past presidents.

My thanks go to Miss Lorine Brown and Mrs. Jackie Long for the typing of this paper.

I would like to suggest that in the future this club obtain a steel filing cabinet with a lock on it, and that a record of the meetings and other important papers be filed in this cabinet for future use. In addition, I think that we should designate one individual to write a c