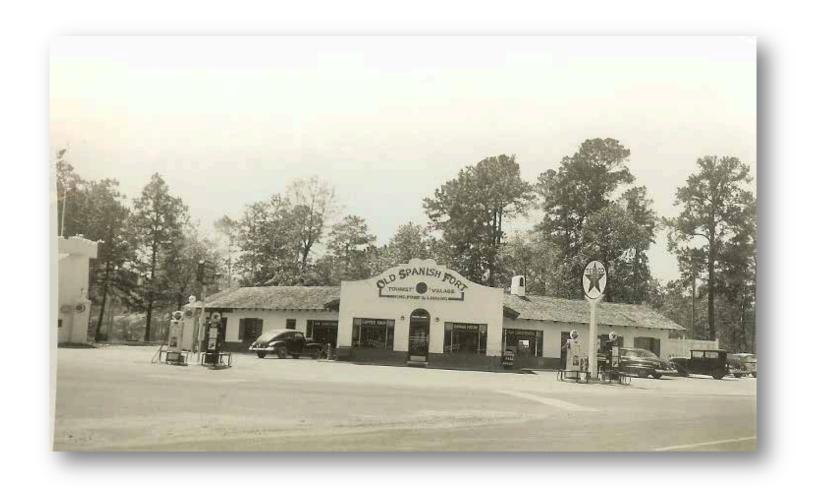

ach Hotel. One of the honored guests present was the District Governor, George V. Klimes, who presented the President and Secretary with gold emblems, which will be passed down to the successors of these offices.

A Stork Farty was held in June of this year for "Ebby"
Rberlein, and "Tappy" Bradford. Jimmie Eberlein was the first
boy, and Susia Bradford the first girl born to Rotarians in
Fairhope.

#### **Charter Members**

Rev. Burton L. Hoffman, president J. W. Eberlein, vice president George W. Morgan, secretary Walter T. Dunn, treasurer James H. Bennett, director Joe Pose, director George Fuller, director John T. Bradford James J. Loftin Owen R. Minnich David R. Murphy Robert Nahrgang, Sr. Lee W. Schnitzer Ed Tilton Raymond Wood









Charter Night at "Battles Wharf Beach Hotel"





Old Spanish Fort Tourist Village, site of the Old Spanish Fort Inn, developed by club director George E. Fuller





From 1939 to 1942, we met at the Fairhope Hotel. This building at Fairhope Avenue and Summit Street is Donnie Barrett's best guess for that location.





In 1943–44, we met in Comings Hall at the Organic School. Becky Jones said lunch was lettuce sandwiches.





From 1944 through 1951, we enjoyed the hospitality of the classic Colonial Inn on Mobile Street



#### THE PAINHOPE BOTARY CLUB

January, 1938 - July, 1939

The Fairhops Hotary Glub was established in January of 1938, and was presented its Charter at the Beach Hotel by Deorge V. Klimes, District Governor. Joe Norton, from the Kobile Hotary Glub was Governor Representative. Doug Harris of the Hobile Glub was one