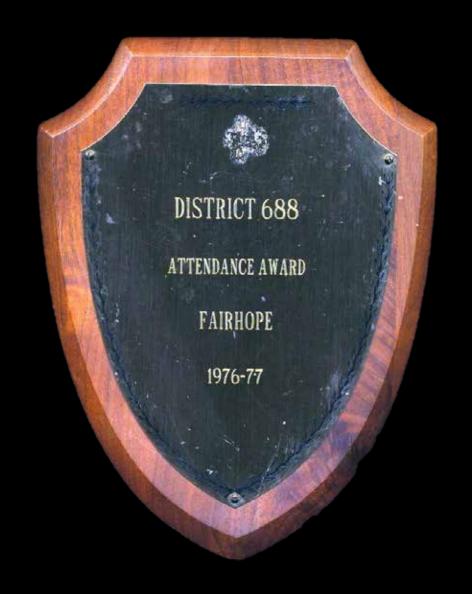

Kinisaby, Ar
1948-60 Down I herefords
1949-30 Famer E Garton, Sr
1953-51 C 3 Managers
1951-52 Carl I Bladem
                                                                                              · Still helding semberator in
                                                                                                 the fairfuge Bulary Club
                                                                                              - - Prest District Governor
```

#### 1975–76 bulletin cover showing roster with attendance





# Fairhope Rotary Club Fairhope, Alabama FOR

Their dedication to the ideals of Rotary and faithfulness to their Club

Award for Highest Attendance in District 688

1966–67 Attendance Award





1962–63 Attendance Award

1967–68 Attendance Award 98.60%!



1976–77 Attendance Award















Attendance Awards from the 1980s First or Second Place in Seven Years

J. R. Gooden, past President, expired on May 6, 1957;
thus Fairhope Rotary lost one of its most untiring workers.

This record is made possible by the work of Mr. William A.
Stallard, and his journalism class, who copied all newspaper reports from 1938.

Mr. Tappy Bradford was instrumental in obtaining a written report from each of the past presidents.

My thanks go to Miss Lorine Brown and Mrs. Jackie Long for the typing of this paper.

I would like to suggest that in the future this club obtain a steel filing cabinet with a lock on it, and that a record of the meetings and other important papers be filed in this cabinet for future use. In addition, I think that we should desig