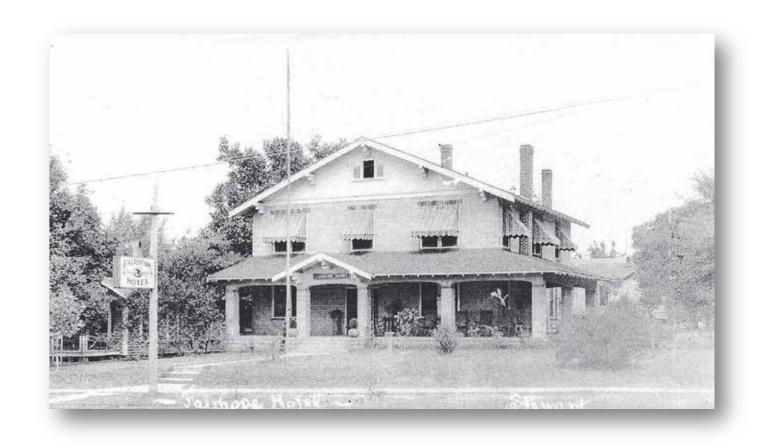

and Secretary with gold emblems, which will be passed down to the successors of these offices.

A Stork Farty was held in June of this year for "Ebby"
Rberlein, and "Tappy" Bradford. Jimmie Eberlein was the first
boy, and Susia Bradford the first girl born to Rotarians in
Fairhope.

#### **Charter Members**

Rev. Burton L. Hoffman, president J. W. Eberlein, vice president George W. Morgan, secretary Walter T. Dunn, treasurer James H. Bennett, director Joe Pose, director George Fuller, director John T. Bradford James J. Loftin Owen R. Minnich David R. Murphy Robert Nahrgang, Sr. Lee W. Schnitzer Ed Tilton Raymond Wood









Charter Night at "Battles Wharf Beach Hotel"





Old Spanish Fort Tourist Village, site of the Old Spanish Fort Inn, developed by club director George E. Fuller





From 1939 to 1942, we met at the Fairhope Hotel. This building at Fairhope Avenue and Summit Street is Donnie Barrett's best guess for that location.





In 1943–44, we met in Comings Hall at the Organic School. Becky Jones said lunch was lettuce sandwiches.





From 1944 through 1951, we enjoyed the hospitality of the classic Colonial Inn on Mobile Street



#### THE PAINHOPE BOTARY CLUB

January, 1938 - July, 1939

The Fairhops Hotary Glub was established in January of 1938, and was presented its Charter at the Beach Hotel by Deorge V. Klimes, District Governor. Joe Norton, from the Kobile Hotary Glub was Governor Representative. Doug Harris of the Hobile Glub was one of the main men responsible for organizing the Fairhope Glub.

The Charter members of the local chapter, #4,561, were