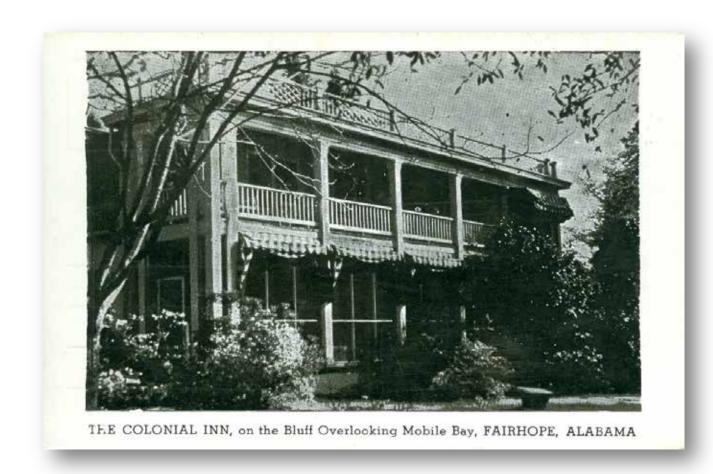

rians in
Fairhope.

#### **Charter Members**

Rev. Burton L. Hoffman, president J. W. Eberlein, vice president George W. Morgan, secretary Walter T. Dunn, treasurer James H. Bennett, director Joe Pose, director George Fuller, director John T. Bradford James J. Loftin Owen R. Minnich David R. Murphy Robert Nahrgang, Sr. Lee W. Schnitzer Ed Tilton Raymond Wood









Charter Night at "Battles Wharf Beach Hotel"





Old Spanish Fort Tourist Village, site of the Old Spanish Fort Inn, developed by club director George E. Fuller





From 1939 to 1942, we met at the Fairhope Hotel. This building at Fairhope Avenue and Summit Street is Donnie Barrett's best guess for that location.





In 1943–44, we met in Comings Hall at the Organic School. Becky Jones said lunch was lettuce sandwiches.





From 1944 through 1951, we enjoyed the hospitality of the classic Colonial Inn on Mobile Street



#### THE PAINHOPE BOTARY CLUB

January, 1938 - July, 1939

The Fairhops Hotary Glub was established in January of 1938, and was presented its Charter at the Beach Hotel by Deorge V. Klimes, District Governor. Joe Norton, from the Kobile Hotary Glub was Governor Representative. Doug Harris of the Hobile Glub was one of the main men responsible for organizing the Fairhope Glub.

The Charter members of the local chapter, #4,561, were:
Rev. Burton L. Roffman, Frealdent, who organized the club;
George W. Morgan, Secretary; J. W. Eberlein, Vice President;
Walter T. Dunn, Treasurer; James H. Bennett, Joe Pose, George
Puller, Directors; John T. Bradford, Jemes J. Loftin, Owen R.
Minnich, David R. E