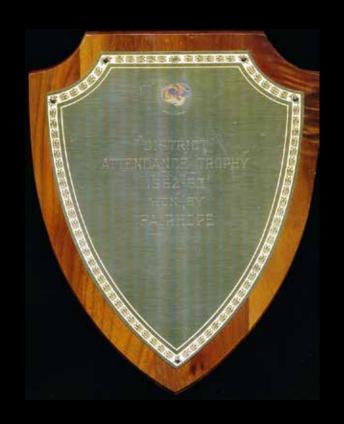

-05 to the Barger 117
19 61-47 & No. Worsell
1947-48 Ellifort O Kinisaby, Ar
1948-60 Down I herefords
1949-30 Famer E Garton, Sr
1953-51 C 3 Managers
1951-52 Carl I Bladem
                                                                                              · Still helding semberator in
                                                                                                 the fairfuge Bulary Club
                                                                                              - - Prest District Governor
```

#### 1975–76 bulletin cover showing roster with attendance





# Fairhope Rotary Club Fairhope, Alabama FOR

Their dedication to the ideals of Rotary and faithfulness to their Club

Award for Highest Attendance in District 688

1966–67 Attendance Award





1962–63 Attendance Award

1967–68 Attendance Award 98.60%!



1976–77 Attendance Award















Attendance Awards from the 1980s First or Second Place in Seven Years

J. R. Gooden, past President, expired on May 6, 1957;
thus Fairhope Rotary lost one of its most untiring workers.

This record is made possible by the work of Mr. William A.
Stallard, and his journalism class, who copied all newspaper reports from 1938.

Mr. Tappy Bradford was instrumental in obtaining a written report from each of the past presidents.

My thanks go to Miss Lorine Brown and Mrs. Jackie Long for the typing of this paper.

I would like to suggest that in the future this club obtain a steel filing cabinet with a lock on it, and that a record of the meetings and other important papers be filed in this c