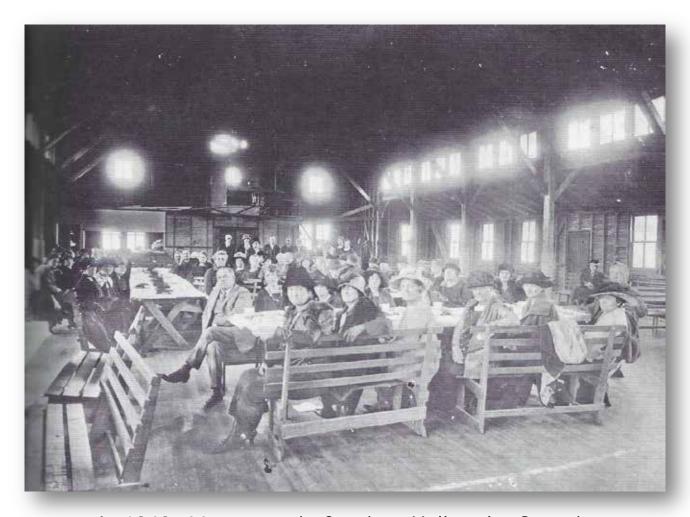

rlein, and "Tappy" Bradford. Jimmie Eberlein was the first
boy, and Susia Bradford the first girl born to Rotarians in
Fairhope.

#### **Charter Members**

Rev. Burton L. Hoffman, president J. W. Eberlein, vice president George W. Morgan, secretary Walter T. Dunn, treasurer James H. Bennett, director Joe Pose, director George Fuller, director John T. Bradford James J. Loftin Owen R. Minnich David R. Murphy Robert Nahrgang, Sr. Lee W. Schnitzer Ed Tilton Raymond Wood









Charter Night at "Battles Wharf Beach Hotel"





Old Spanish Fort Tourist Village, site of the Old Spanish Fort Inn, developed by club director George E. Fuller





From 1939 to 1942, we met at the Fairhope Hotel. This building at Fairhope Avenue and Summit Street is Donnie Barrett's best guess for that location.





In 1943–44, we met in Comings Hall at the Organic School. Becky Jones said lunch was lettuce sandwiches.





From 1944 through 1951, we enjoyed the hospitality of the classic Colonial Inn on Mobile Street



#### THE PAINHOPE BOTARY CLUB

January, 1938 - July, 1939

The Fairhops Hotary Glub was established in January of 1938, and was presented its Charter at the Beach Hotel by Deorge V. Klimes, District Governor. Joe Norton, from the Kobile Hotary Glub was Governor Representative. Doug Harris of the Hobile Glub was one of the main men responsible for organizing the Fairhope Glub.

The Charter members of the local chapter, #4,561, were:
Rev. Burton L. Roffman, Frealdent, who organized the club;
George W. Morgan, Secretary; J. W. Eberlein, Vice President;
Walter T. Dunn, Treasurer; James