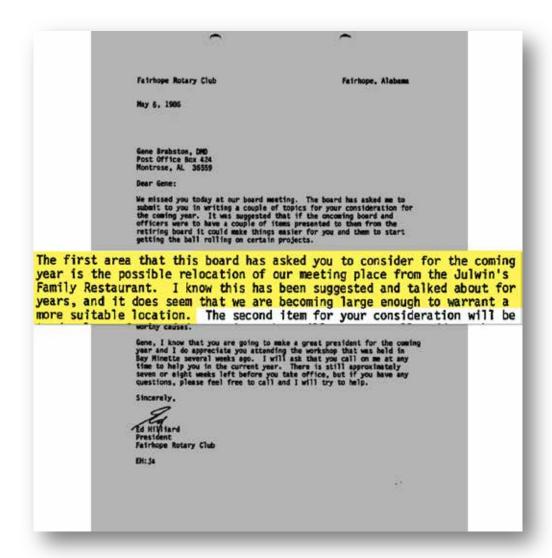

mber 23, 1948
- Atmore, December 16, 1948
- Bay Minette, April 21, 1949
- Foley, January 11, 1951
- Jackson, July 22, 1963
- Daphne/Spanish Fort, April 26, 1989
- Point Clear, December 18, 1995
- Fairhope Sunset, May 21, 2009





Bell given to the club in 1949 by extension clubs: Robertsdale, Atmore, and Bay Minette





This building, located where the Fairhope Elks' Lodge now stands, began life as the Eastern Shore Yacht Club. After a brief existence as La Corona Café (where we met from 1951 to 1953), it burned down.





At "Dale's Restaurant" (still a mystery) in 1955



## JULWIN'S RESTAURANT

### Baldwin County's Oldest Restaurant

The club met at Julwin's from 1963 to 1986 or 1987, the longest we've stayed in one place (so far).





Our 1977–78 officers: Can you identify them?





In 1986, President Ed Hilliard wrote to President Elect Gene Brabston suggesting a change of meeting place.





The result was a move to the Coach-N-Four. When it went out of business almost immediately, we moved again, to Gambino's, where we stayed six years, until 1995.





Our next move was to the old Fairhope Yacht Club, where we stayed until moving to the Victorian Inn/Homestead Village in December 2001.



### Summary of Venue and Membership

| Year         | Meeting Place        | Members |
|--------------|----------------------|---------|
| 1938–39      | Old Spanish Fort Inn | 15      |
| 1939–1942    | Fairhope Hotel       | 19–22   |
| 1942–43      | Various              | 17      |
| 1943–44      | Organic School       | 25      |
| 1944–1951    | Colonial Inn         | 31–