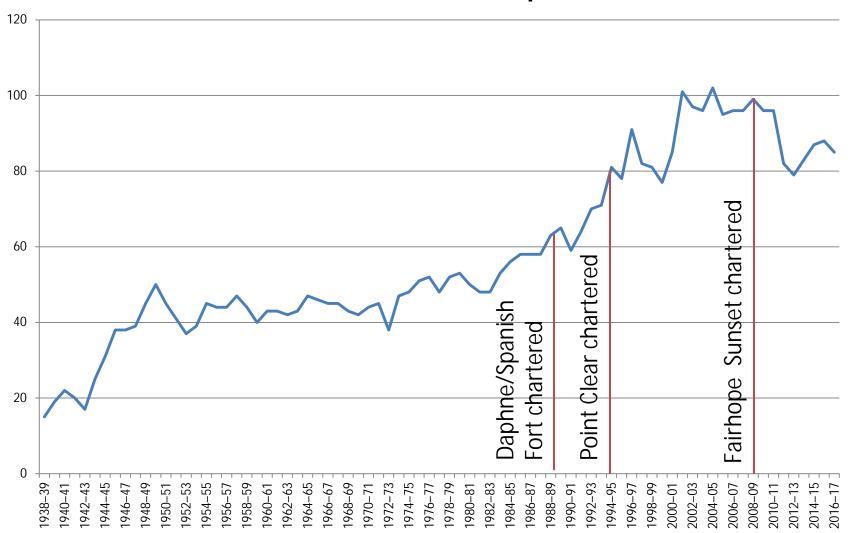

of Venue and Membership

| Year         | Meeting Place        | Members |
|--------------|----------------------|---------|
| 1938–39      | Old Spanish Fort Inn | 15      |
| 1939–1942    | Fairhope Hotel       | 19–22   |
| 1942–43      | Various              | 17      |
| 1943–44      | Organic School       | 25      |
| 1944–1951    | Colonial Inn         | 31–50   |
| 1951–1953    | La Corona Café       | 37–41   |
| 1953–1962    | Dale's Restaurant    | 39–47   |
| 1962–1987    | Julwin's Restaurant  | 38–58   |
| 1987–1989    | Coach-N-Four         | 58–63   |
| 1989–1995    | Gambino's            | 59–81   |
| 1995–2002    | Fairhope Yacht Club  | 78–101  |
| 2002-2004    | Victorian Inn        | 96–97   |
| 2004-present | Homestead Village    | 85–102  |



### Club Membership





### Early Service Projects

- 1939–40: Built a lighted softball field and gave it to the city
- 1940–41: Went to bat for better bus routes (talked to Greyhound)
- 1941–42: Were involved in plans for a new school, school bus shelter, pier
- 1942–43: Sponsored a Boy Scout troop, met with Greyhound again, helped with Alabama War Chest, scrap drive, library membership drive, Third War Bond Drive
- 1943–44: Helped with Fourth War Bond Drive, Red Cross Drive, provided volunteers to administer ration program
- 1952–53: Secured and moved a Scout Hut for the local Boy Scout troop
- 1953–54: Began a drive for funds for the rehabilitation of a building donated to the Boy Scouts by the Standard Oil Company



|                                 | THE INTERA              | CT CLUI