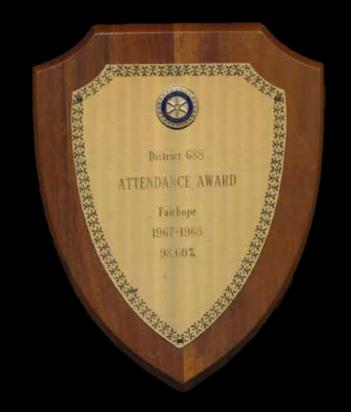

5 to the Barger 117
19 61-47 & No. Worsell
1947-48 Ellifort O Kinisaby, Ar
1948-60 Down I herefords
1949-30 Famer E Garton, Sr
1953-51 C 3 Managers
1951-52 Carl I Bladem
                                                                                              · Still helding semberator in
                                                                                                 the fairfuge Bulary Club
                                                                                              - - Prest District Governor
```

#### 1975–76 bulletin cover showing roster with attendance





# Fairhope Rotary Club Fairhope, Alabama FOR

Their dedication to the ideals of Rotary and faithfulness to their Club

Award for Highest Attendance in District 688

1966–67 Attendance Award





1962–63 Attendance Award

1967–68 Attendance Award 98.60%!



1976–77 Attendance Award















Attendance Awards from the 1980s First or Second Place in Seven Years

J. R. Gooden, past President, expired on May 6, 1957;
thus Fairhope Rotary lost one of its most untiring workers.

This record is made possible by the work of Mr. William A.
Stallard, and his journalism class, who copied all newspaper reports from 1938.

Mr. Tappy Bradford was instrumental in obtaining a written report from each of the past presidents.

My thanks go to Miss Lorine Brown and Mrs. Jackie Long for the typing of this paper.

I would like to suggest that in the future this club obtain a steel filing cabinet with a lock on it, and that a record of the meetings and other important papers be filed in this cab