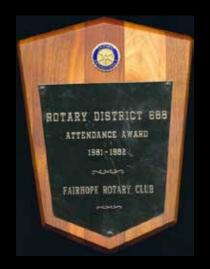

refords
1949-30 Famer E Garton, Sr
1953-51 C 3 Managers
1951-52 Carl I Bladem
                                                                                              · Still helding semberator in
                                                                                                 the fairfuge Bulary Club
                                                                                              - - Prest District Governor
```

#### 1975–76 bulletin cover showing roster with attendance





# Fairhope Rotary Club Fairhope, Alabama FOR

Their dedication to the ideals of Rotary and faithfulness to their Club

Award for Highest Attendance in District 688

1966–67 Attendance Award





1962–63 Attendance Award

1967–68 Attendance Award 98.60%!



1976–77 Attendance Award















Attendance Awards from the 1980s First or Second Place in Seven Years

J. R. Gooden, past President, expired on May 6, 1957;
thus Fairhope Rotary lost one of its most untiring workers.

This record is made possible by the work of Mr. William A.
Stallard, and his journalism class, who copied all newspaper reports from 1938.

Mr. Tappy Bradford was instrumental in obtaining a written report from each of the past presidents.

My thanks go to Miss Lorine Brown and Mrs. Jackie Long for the typing of this paper.

I would like to suggest that in the future this club obtain a steel filing cabinet with a lock on it, and that a record of the meetings and other important papers be filed in this cabinet for future use. In addition, I think that we should designate one individual to write a